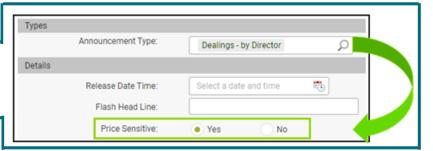

Sponsors can only view Issuers that are linked to their profile.

Sponsor : ACME Corporation

You can now search for any Announcements that have been saved in the SENS system.

The Price Sensitive flag automatically defaults to YES or NO depending on the Announcement Type selected.