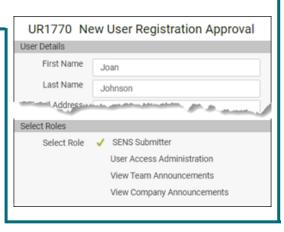

The Super User can assign the applicable Roles to the User during the Registration process, as well as amend these amend these Roles at a later stage.

Correction Announcements can now be scheduled to be disseminated from "start of service" onward.