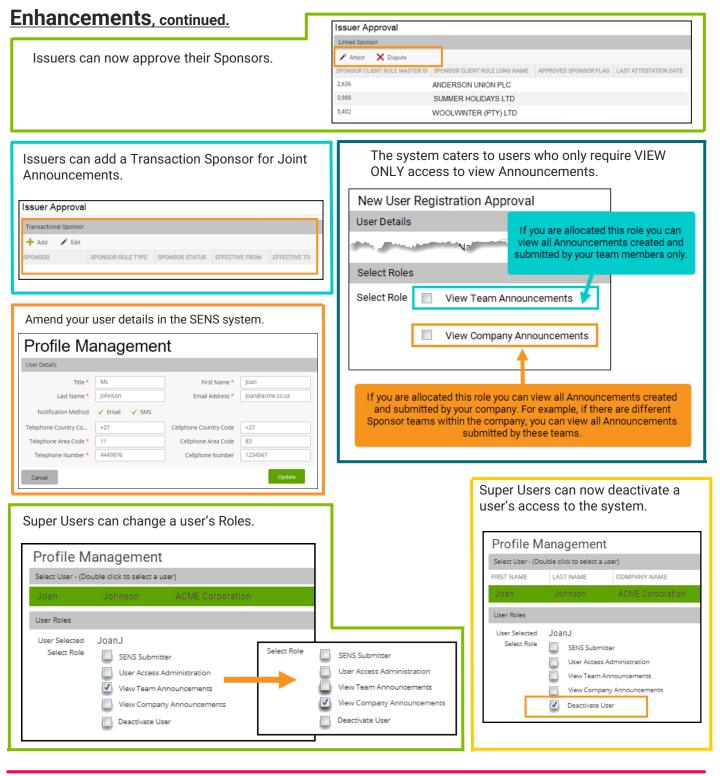

## **Enhancements**

The Username sign on has been simplified. 'EXT\' is no longer required before username.

The New User Registration process has been simplified. The Super User can approve or decline a User's registration request.

The Super User can assign the applicable Roles to the User during the Registration process, as well as amend these amend these Roles at a later stage.

Correction Announcements can now be scheduled to be disseminated from "start of service" onward.

Sponsors can only view Issuers that are linked to their profile.

Sponsor : ACME Corporation

You can now search for any Announcements that have been saved in the SENS system.

The Price Sensitive flag automatically defaults to YES or NO depending on the Announcement Type selected.