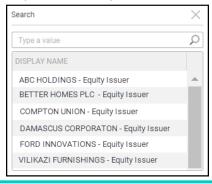

Sponsors can only view Issuers that are linked to their profile.

Sponsor : ACME Corporation

You can now search for any Announcements that have been saved in the SENS system.

The Price Sensitive flag automatically defaults to YES or NO depending on the Announcement Type selected.