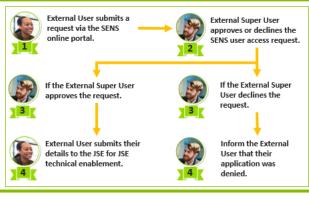

## **Enhancements**

The Username sign on has been simplified. 'EXT\' is no longer required before username.

The New User Registration process has been simplified. The Super User can approve or decline a User's registration request.