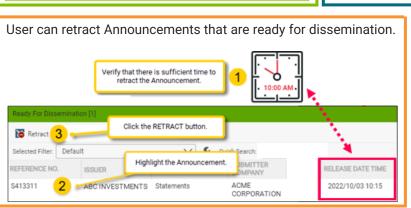

The Super User can assign the applicable Roles to the User during the Registration process, as well as amend these amend these Roles at a later stage.

Correction Announcements can now be scheduled to be disseminated from "start of service" onward.