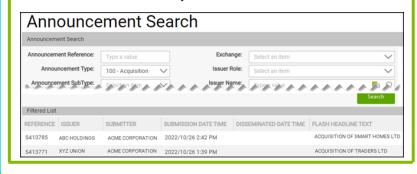

Sponsors can only view Issuers that are linked to their profile.

Sponsor : ACME Corporation

You can now search for any Announcements that have been saved in the SENS system.

The Price Sensitive flag automatically defaults to YES or NO depending on the Announcement Type selected.